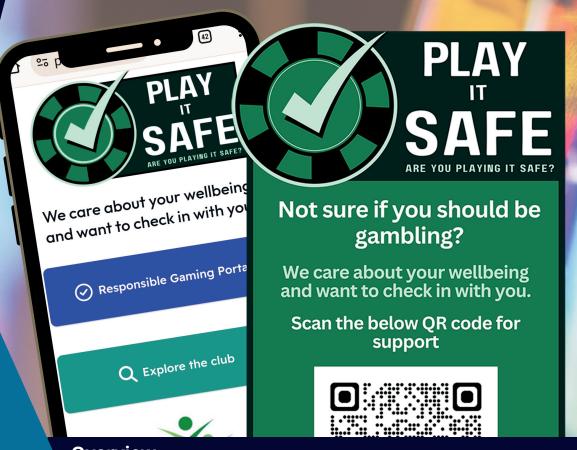

## Harm Minimisation support for your patrons

Play It Safe is an in-venue tool designed to assist patrons in making informed decisions about gambling, recognising harmful behaviour, and providing resources for help if needed. Patrons are guided through a series of non-imposing questions to uncover unhealthy gambling behaviour and offer support.

Play It Safe has been designed to assist venues in responsible gambling compliance.

## **Benefits**

**AAC SOLUTIONS** 

- Strengthen Harm Minimisation and compliance in your venue for your patrons
- Patron support in the palm of their hand
- Know and support your club community
- Self-assessment gambling questionnaire
- Patrons can easily scan digital signage, pull up banners and stickers placed throughout the venue for assessment and support