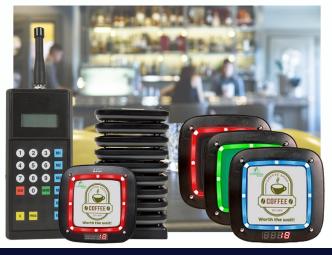

## **GUEST PAGING**

## **INCREASE PROFITS WITH RESTAURANT PAGERS**

Improve the customer turnover with guest pagers that have been built to last.

- Maintain a quieter atmosphere by eliminating overhead paging
- Locate guests more quickly, decreasing table turn time
- Minimise wait times
- Give guests the freedom to wander the venue, inside or out.

## **How it works**

Guests are provided with a coaster style guest pager by the host. When a table or meal is ready, the host will press the appropriate numbered pager and the guest's pager will flash, vibrate and produce an audible alert.

## **Features & Benefits**

- UHF frequency penetrates walls, ceilings and floors more effectively
- Built-in bumper minimizes damage due to dropping
- Any orientation charging means pagers can be stacked in any direction
- Wireless programming minimises repair costs, down time and shipping fees
- Nickel Metal Hydride battery eliminates "memory' problems associated with NiCad batteries
- Tracking mode will continuously page until the coaster is returned